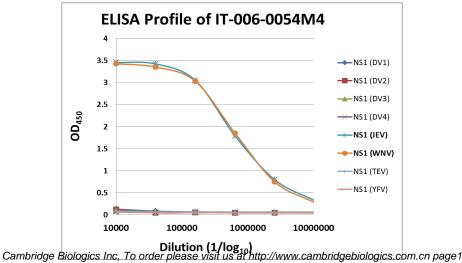

Formulation: Each vial contains 100 ug purified IgG in 100 ul

PBS(1mg/ml) with 40% glycerol.

Immunogen: DNA vaccine expressing NS1(Japanese encephalitis virus)

(a.a. 1-382) (Genebank No. YP\_006355435)

Specificity: Reacts with NS1 from JEV and WNV. Not cross-reactive to

NS1 from DENV1, 2, 3, 4, and TEV as tested.

Purity: >95%

Store at -20°C, Avoid freeze / thaw cycle. Storage:

Limitation: For research use only, not for use in diagnostic procedures.