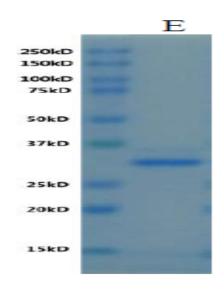

Property: Purified recombinant protein

Source: E.coli

Applications: WB standard, Ab ELISA, immunogen, etc.

Formulation: Each vial contains 100 ug purified protein(1mg/ml) in

PBS(pH7.4).

Immunogen: C-terminal 6xHis tagged p60-related antigen (Rv0024) (M.

Tuberculosis/H37Rv)(a.a.1-281) (Genbank Accession No.

NP\_214538).

Purity: >95%

Storage: Store at -80°C, Avoid freeze / thaw cycle.

Limitation: For research use only, not for use in diagnostic procedures.