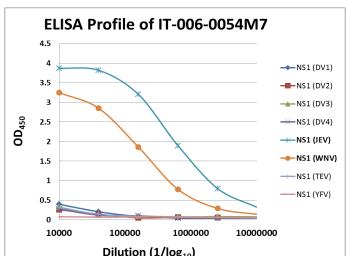

Formulation: Each vial contains 100 ug purified IgG in 100 ul

PBS(1mg/ml) with 40% glycerol.

Immunogen: DNA vaccine expressing NS1(Japanese encephalitis virus)

(a.a. 1-382) (Genebank No. YP\_006355435)

Specificity: Reacts with NS1 from JEV and WNV . Not cross-reactive to

NS1 from DENV1, 2, 3, 4, and TEV as tested.

Purity: >95%

Storage: Store at -20°C, Avoid freeze / thaw cycle.

Limitation: For research use only, not for use in diagnostic procedures.

Dilution (1/log<sub>10</sub>)
Cambridge Biologics Inc, To order please visit us at http://www.cambridgebiologics.com.cn page1