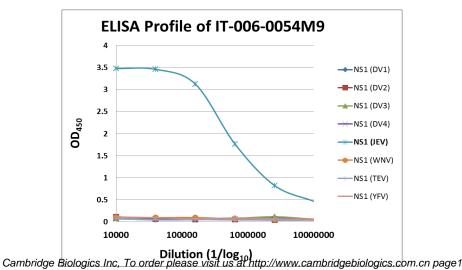

Formulation: Each vial contains 100 ug purified IgG in 100 ul

PBS(1mg/ml) with 40% glycerol.

Immunogen: DNA vaccine expressing NS1(Japanese encephalitis virus)

(a.a. 1-382) (Genebank No. YP\_006355435)

Specificity: Reacts with NS1 from JEV. Not cross-reactive to NS1 from

DENV1, 2, 3, 4, WNV, and TEV as tested.

>95% Purity:

Store at -20°C, Avoid freeze / thaw cycle. Storage:

Limitation: For research use only, not for use in diagnostic procedures.